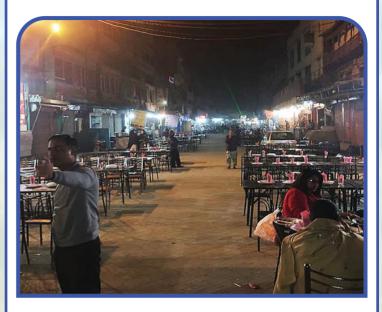

## OLD ANARKALI FOOD STREET LAHORE

https://maps.app.goo.gl/qYEi433ojpnPQctg6

This bustling Anarkali food street is home to several street food stalls selling traditional Punjabi and Lahori dishes, such as chaat, pakoras, and lassi. M.M ALAM ROAD LAHORE